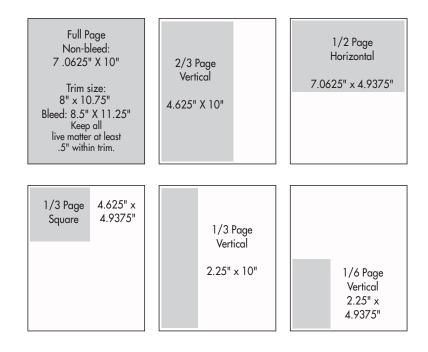

DESTINATION Florida Keys & Key West Document

The DESTINATION Florida Keys & Key West Magazine is produced in Adobe InDesignCC. ALL pages in the document should be built to the same size as the final trim size.

Allow Full Page bleed ads to bleed off the page 0.25" with at least a 0.5" margin between the live image area and the trim.